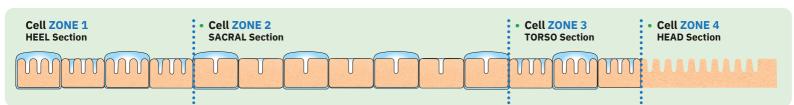

### **Non-Powered**

| Product Code                         | APH166Z             |
|--------------------------------------|---------------------|
| Risk Category                        | Very High           |
| Max User Weight                      | 250 kg              |
| Cell Cycle                           | 1 in 2 (10 Minutes) |
| Innovative Foam Topper               | ✓                   |
| Foam in TPU Cell                     | <b>✓</b>            |
| Width                                | 900mm               |
| Depth                                | 150mm               |
| Mattress Weight                      | 14 kg               |
| Weight of Pump                       | 1.7 kg              |
| Fault Alarm                          | <b>✓</b>            |
| Power Failure Alarm                  | <b>✓</b>            |
| Easy Grip Handles                    | <b>✓</b>            |
| Cable Management                     | <b>✓</b>            |
| CPR                                  | ✓                   |
| Fully Profiling Flexible Side Walls  | <b>✓</b>            |
| 4 Zoned Heel, Sacral, Torso and Head | <b>✓</b>            |
| Available as a Bariatric Option      | <b>✓</b>            |
| Multi Stretch Vapour Permeable Cover | <b>✓</b>            |