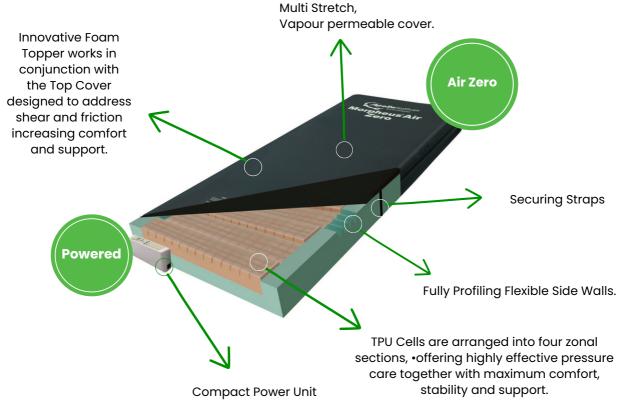

#### **Powered**

### **Non-Powered**

| Product Code                         | APH166Z             |
|--------------------------------------|---------------------|
| Risk Category                        | Very High           |
| Max User Weight                      | 250 kg              |
| Cell Cycle                           | 1 in 2 (10 Minutes) |
| Innovative Foam Topper               | ✓                   |
| Foam in TPU Cell                     | <b>✓</b>            |
| Width                                | 900mm               |
| Depth                                | 150mm               |
| Mattress Weight                      | 14 kg               |
| Weight of Pump                       | 1.7 kg              |
| Fault Alarm                          | <b>✓</b>            |
| Power Failure Alarm                  | <b>✓</b>            |
| Easy Grip Handles                    | <b>✓</b>            |
| Cable Management                     | <b>✓</b>            |
| CPR                                  | ✓                   |
| Fully Profiling Flexible Side Walls  | <b>✓</b>            |
| 4 Zoned Heel, Sacral, Torso and Head | <b>✓</b>            |
| Available as a Bariatric Option      | <b>✓</b>            |
| Multi Stretch Vapour Permeable Cover | <b>✓</b>            |